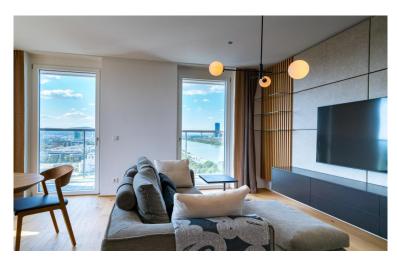

## We love to give you a home away from home :)

ID 6448

Marina Tower - Wehlistraße, 1020 Vienna

Premium furnished luxury apartment in the Marina Tower with unique view over the Danube and gym access

| N/A            | 5790 €          | 5390 €                    |  |
|----------------|-----------------|---------------------------|--|
| price per week | price per month | per month from 90<br>days |  |
| District       | 1020            | 1020                      |  |
| Area           | 96 m²           |                           |  |
| Rooms          |                 | 2 Bedroom, 1 Living room  |  |
| Bathrooms      | 1               |                           |  |
| wc             | 1               |                           |  |
| Floor          | 19              |                           |  |
| Capacity       | 3 Per           | rsons                     |  |
| Walk to subw   | <b>ay</b> 0 Mir | 0 Minutes                 |  |